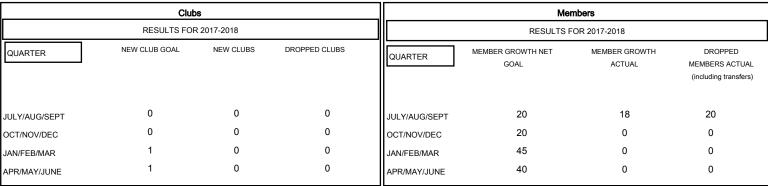

## MONTHLY MEMBERSHIP PROGRESS REPORT

## District 20 R2

Results as of: 08/31/2017

# GMT: MAHESH CHITNIS LOCATION NEW YORK GMT CA



#### GOALS AND ACTUAL NEW CLUBS CUMULATIVE



## GOALS AND ACTUAL MEMBERS CUMULATIVE



| DROPPED CLUBS: 0  DROPPED MEMBERS |    | 3 CLUBS OF 48 ADDED 1 OR MORE<br>NEW MEMBERS | GENDER DISTRIBUTION  MALE 585 (54.78%)  FEMALE 483 (45.22%)  Women Percentage Fiscal Year Goal: 45% |     |
|-----------------------------------|----|----------------------------------------------|-----------------------------------------------------------------------------------------------------|-----|
| DECEASED                          | 1  | CLICK HERE FOR CUMULATIVE  MEMBERSHIP DATA   | TOTAL FAMILY UNIT MEMBERS                                                                           | 167 |
| CLUB CANCELLED                    | 0  |                                              |