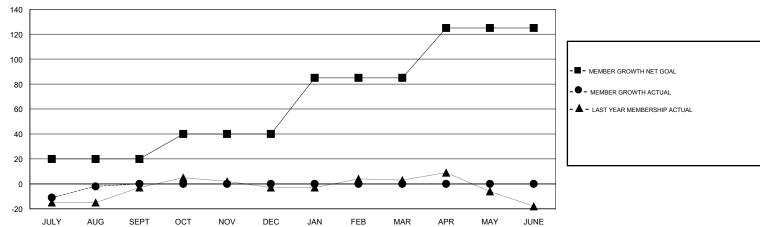

## GOALS AND ACTUAL MEMBERS CUMULATIVE

| DROPPED CLUBS: 0  DROPPED MEMBERS |    | 3 CLUBS OF 48 ADDED 1 OR MORE<br>NEW MEMBERS | GENDER DISTRIBUTION  MALE 585 (54.78%)  FEMALE 483 (45.22%)  Women Percentage Fiscal Year Goal: 45% |     |
|-----------------------------------|----|----------------------------------------------|-----------------------------------------------------------------------------------------------------|-----|
| DECEASED                          | 1  | CLICK HERE FOR CUMULATIVE  MEMBERSHIP DATA   | TOTAL FAMILY UNIT MEMBERS                                                                           | 167 |
| CLUB CANCELLED                    | 0  |                                              |                                                                                                     | 88  |
| OTHER                             | 19 |                                              | FAMILY MEMBERS PAYING HALF DUES                                                                     | 88  |
| TOTAL                             | 20 |                                              |                                                                                                     |     |